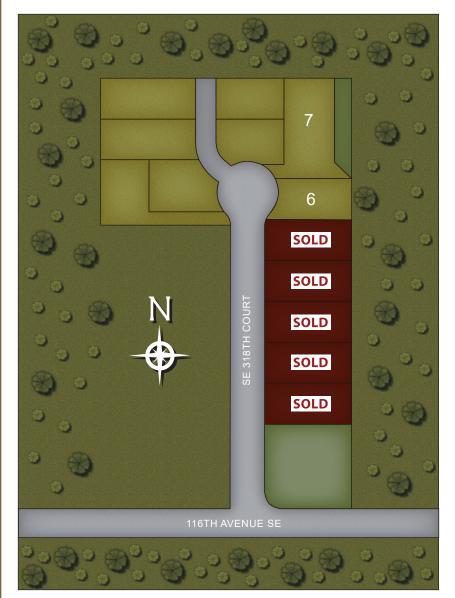

| LOT | MODEL    | BED / BATH / GARAGE      | SQ FT | SPECIAL FEATURES                        | PRICE     |
|-----|----------|--------------------------|-------|-----------------------------------------|-----------|
| 1   | Alicia   | 4 bed • 3 bath • 3 car   | 2535  | 3 Car Wide Garage                       | SOLD      |
| 2   | Chelsea  | 5 bed • 3 bath • 3 car   | 2840  | Great Room Layout with Bonus and Study  | SOLD      |
| 3   | Monica   | 4 bed • 2.5 bath • 3 car | 2635  | Master Bedroom Suite on Main Floor      | SOLD      |
| 4   | Ashcroft | 4 bed • 2.5 bath • 3 car | 3210  | Formal Living Room with Bonus and Study | SOLD      |
| 5   | Chelsea  | 4 bed • 3 bath • 3 car   | 2840  | Great Room Layout with Bonus and Study  | SOLD      |
| 6   | Chelsea  | 4 bed • 3 bath • 3 car   | 2840  | Great Room Layout with Bonus and Study  | \$524,800 |
| 7   | Chelsea  | 4 bed • 3 bath • 3 car   | 2840  | Great Room Layout with Bonus and Study  | \$529,800 |